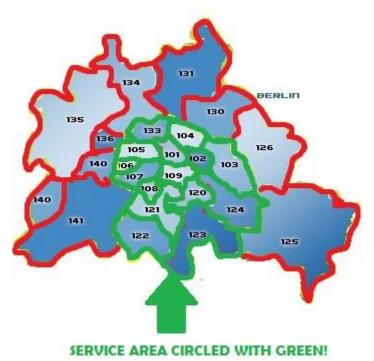

- O We can only accept complaints about the time of bus departure if there were at least two hours difference between the timetable/bus departure time that we communicate and the actual times of the journey. If the transfer is completed, a two hour difference of this sort does not constitute a modification of the contract, and cannot be a cause for complaint.
- O By purchasing the service, you accept and acknowledge our terms and conditions of travel.
- By purchasing the service, you take on responsibility for the accuracy of the information given.
- Please note that the system will also allow transfer reservations if the date of the transfer falls outside the service period. Since we inform our passengers about service periods prior to payment, we cannot accept complaints regarding bookings made in error in this respect.
- Withdrawal: given that the transfer ticket only entitles the passenger to a transfer as a passenger transport service at a particular time and on a particular date which the passenger has specified in advance, the passenger has no right of withdrawal after they have bought the travel ticket.
- It is important that the booked transfer gets only confirmed if the correct destination/pick-up address is given (we accept addresses only within the served area). Bookings with not full or with no destination/pick-up address will be inactivated and no refunds will be made.