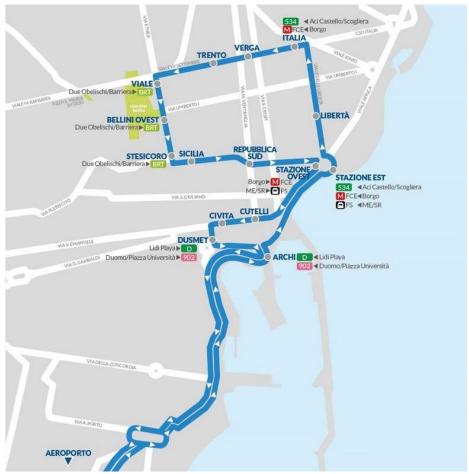

# Meeting points:

*Catania Airport:* At the airport our meeting point is outside the terminal building

Catania:

In the city, the meeting point is at the Main Railway Station.

Further Stops: